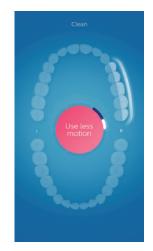

## Personalised coaching for better technique

Smart sensor technology sends brushing data to the Philips Sonicare app, providing personalised coaching and feedback for better coverage, reduced scrubbing and ideal pressure. It gives your patients a clear picture of their brushing habits.

#### Scrubbing sensor

Helps guide patients to reduce scrubbing for optimised technique and an effective, gentler