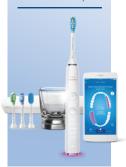

# Introducing the **Philips Sonicare DiamondClean Smart** toothbrush

The cleaning, gum care, stain-removing, patient-coaching, habit-forming, confidence-boosting, better check-up oral care system.

## Personalised coaching for better technique

Smart sensor technology sends brushing data to the Philips Sonicare app, providing personalised coaching and feedback for better coverage, reduced scrubbing and ideal pressure. It gives your patients a clear picture of their brushing habits.

## Intuitive brushing

Smart Brush Head Recognition technology A microchip in the brush head prompts the brush handle to automatically select the optimal brushing mode and intensity level and provide accurate replacement reminders.