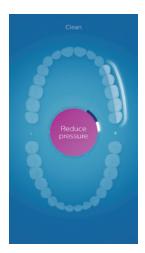

## Personalised coaching for better technique

Smart sensor technology sends brushing data to the Philips Sonicare app, providing personalised coaching and feedback for better coverage, reduced scrubbing and ideal pressure. It gives your patients a clear picture of their brushing habits.

#### Pressure sensor

Provides visual and vibration feedback. alerting patients when too much pressure is applied