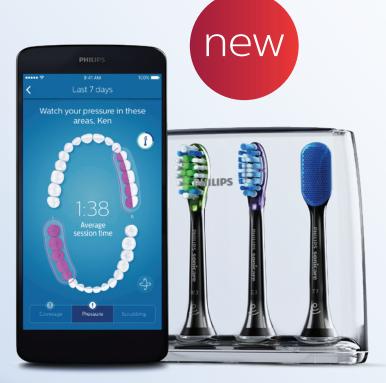

## Personalised coaching for better technique

Smart sensor technology sends brushing data to the Philips Sonicare app, providing personalised coaching and feedback for better coverage, reduced scrubbing and ideal pressure. It gives your patients a clear picture of their brushing habits.

#### Location sensor

Shows patients where they are brushing to help avoid missed spots, giving them 100% coverage every time they brush

#### Scrubbing sensor

Helps guide patients to reduce scrubbing for optimised technique and an effective, gentler

#### Pressure sensor

Provides visual and vibration feedback. alerting patients when too much pressure is applied

## Intuitive brushing

Smart Brush Head Recognition technology A microchip in the brush head prompts the brush handle to automatically select the optimal brushing mode and intensity level and provide accurate replacement reminders.