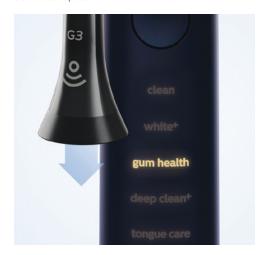

## Intuitive brushing

Smart Brush Head Recognition technology A microchip in the brush head prompts the brush handle to automatically select the optimal brushing mode and intensity level and provide accurate replacement reminders.