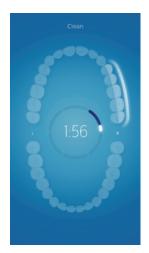

## Personalised coaching for better technique

Smart sensor technology sends brushing data to the Philips Sonicare app, providing personalised coaching and feedback for better coverage, reduced scrubbing and ideal pressure. It gives your patients a clear picture of their brushing habits.

#### Location sensor

Shows patients where they are brushing to help avoid missed spots, giving them 100% coverage every time they brush