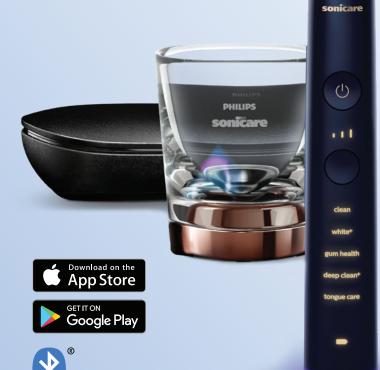

## Personalised coaching for better technique

Smart sensor technology sends brushing data to the Philips Sonicare app, providing personalised coaching and feedback for better coverage, reduced scrubbing and ideal pressure. It gives your patients a clear picture of their brushing habits.

#### Location sensor

Shows patients where they are brushing to help avoid missed spots, giving them 100% coverage every time they brush

#### Scrubbing sensor

Helps guide patients to reduce scrubbing for optimised technique and an effective, gentler

#### Pressure sensor

Provides visual and vibration feedback. alerting patients when too much pressure is applied

## Intuitive brushing

Smart Brush Head Recognition technology A microchip in the brush head prompts the brush handle to automatically select the optimal brushing mode and intensity level and provide accurate replacement reminders.