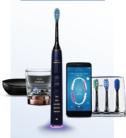

# Introducing the **Philips Sonicare DiamondClean Smart** toothbrush

The cleaning, gum care, stain-removing, patient-coaching, habit-forming, confidence-boosting, better check-up oral care system.

# Whatever their oral care goals, your patients can achieve them with our best, most complete brushing solution ever

## Personalised coaching for better technique

Smart sensor technology sends brushing data to the Philips Sonicare app, providing personalised coaching and feedback for better coverage, reduced scrubbing and ideal pressure. It gives your patients a clear picture of their brushing habits.

#### **Lunar Blue** HX9954/56